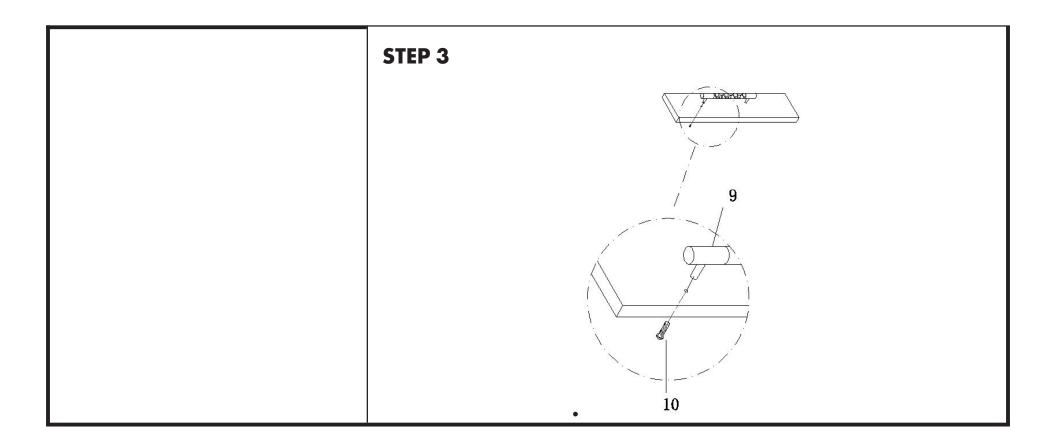

|                         | 2    |
| 3   | LEGS             |                         | 1    |
| 4   | FLAT WASHER      | 0                       | 14   |
| (5) | BOLT M8x20       |                         | 10   |
| 6   | BOLT M8x16       | <b>6</b>                | 4    |
| 7   | ALLEN KEY        | V                       | 1    |
| 8   | ALLEN KEY        |                         | 1    |
| 9   | HANDLE           | <del>Charanax l</del> i | 3    |
| 10  | SCREW<br>(M4x25) |                         | 6    |

## NOTES.

Thank you for purchasing this quality product! Be sure to check all packing material carefully for small part that may have come loose inside the carton during shipping.

**Caution:** The item is heavy, assembly should be performed by two people.

STEP 1.



STEP 2.