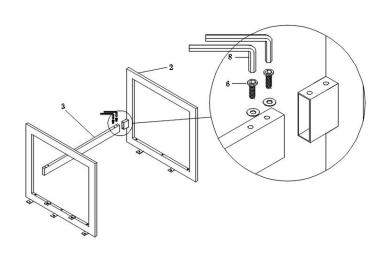

EGS             |                         | 2    |
| 3   | LEGS             |                         | 1    |
| 4   | FLAT WASHER      | 0                       | 14   |
| (5) | BOLT M8x20       |                         | 10   |
| 6   | BOLT M8x16       | <b>6</b>                | 4    |
| 7   | ALLEN KEY        | V                       | 1    |
| 8   | ALLEN KEY        |                         | 1    |
| 9   | HANDLE           | <del>Charanax l</del> i | 3    |
| 10  | SCREW<br>(M4x25) |                         | 6    |

## NOTES.

Thank you for purchasing this quality product! Be sure to check all packing material carefully for small part that may have come loose inside the carton during shipping.

**Caution:** The item is heavy, assembly should be performed by two people.

STEP 1.



STEP 2.