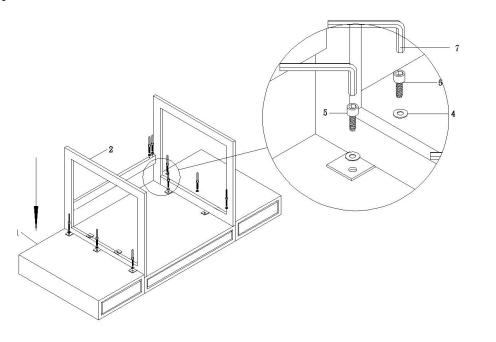

|                         | 2    |
| 3   | LEGS             |                         | 1    |
| 4   | FLAT WASHER      | 0                       | 14   |
| (5) | BOLT M8x20       |                         | 10   |
| 6   | BOLT M8x16       | <b>6</b>                | 4    |
| 7   | ALLEN KEY        | V                       | 1    |
| 8   | ALLEN KEY        |                         | 1    |
| 9   | HANDLE           | <del>Charanax l</del> i | 3    |
| 10  | SCREW<br>(M4x25) |                         | 6    |

## NOTES.

Thank you for purchasing this quality product! Be sure to check all packing material carefully for small part that may have come loose inside the carton during shipping.

**Caution:** The item is heavy, assembly should be performed by two people.

STEP 1.



STEP 2.